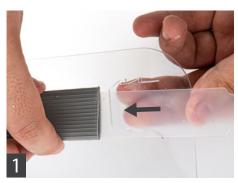

# ROBUST PROTECTION WITH THE **Virus Visor**™ FACE PROTECTION VISOR



COVID-19 PROTECTION

#### COMFORTABLE

Soft, protective EPDM lining for sweat reduction

**EASY TO ADJUST** Flexible straps secure

in any position



FULL FACE PROTECTION

WIDE FIELD OF VIEW With minimal restriction of head movement

**NO VAPOUR** Design allows peripheral airflow to remove vapour

#### LIGHTWEIGHT

EASY CLEANING, REUSABLE

Clean with soap and hot water (50°C), wipe with a soft cloth

#### LIGHTWEIGHT

Robust yet light PET protective shield, 0.5 mm thick



## Insert the serrated end into the soft band



### FITTING



Adjust the head strap to fit comfortably

DEM is a British fully certified medical equipment manufacturer exporting worldwide



**DEM Dental Equipment Manufacturer Ltd,** Michael House, Castle Street, Exeter UK EX4 3LQ Tel: +44 (0)7746 167589 **demdental.com | dem@demdental.com**